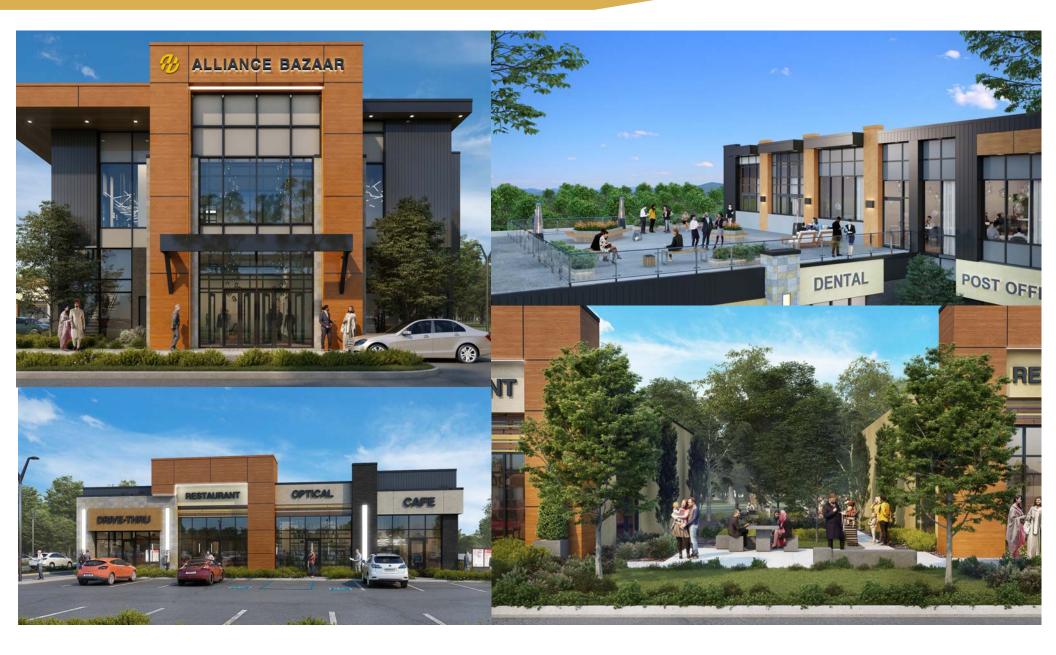

unity                                                |
| Land Use/Zoning:                             | DC2                                                                |
| Year built:                                  | 2022                                                               |
| Net Lease Rate<br>SF/Annum<br>Subject Space: | Starting @ \$27.00<br>2nd Floor<br>\$35.00 Main Floor<br>Per SqFt. |
| Subject Space<br>Multiple Bay Sizes:         | From 800 SqFt. +                                                   |

Operating Costs (Lease) \$12.00/sqft./annum (2021 estimate) includes proportionate share of taxes, common area, maintenance insurance and management fees.





#### ALLIANCE BAZAAR 7030 & 6830 - ELLERSLIE ROAD SW





#### ALLIANCE BAZAAR 7030 & 6830 - ELLERSLIE ROAD SW









# **CONTACT US**





4107 - 99 St. NW Edmonton, AB T6E 3N4



https://www.romisarna.ca