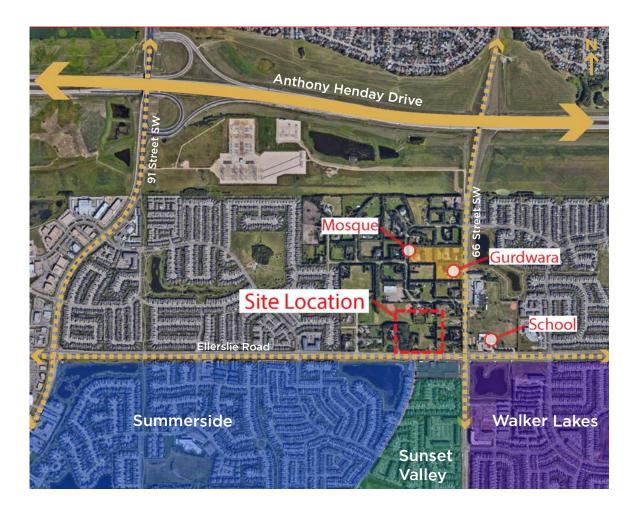

#### WERNERVILLE ADVANTAGE

Wernerville is located in southeast Edmonton, immediately south of Anthony Henday Drive and west of 66th Street. Wernerville is adjacent to the Ellerslie and Charlesworth neighbourhoods, transitioning from the existing country residential to the mix of residential, open spaces, and commercial development around it. Wernerville is an untapped opportunity in the market to provide residents with a new commercial experience in southeast Edmonton.

#### ALLIANCE BAZAAR 7030 & 6830 - ELLERSLIE ROAD SW