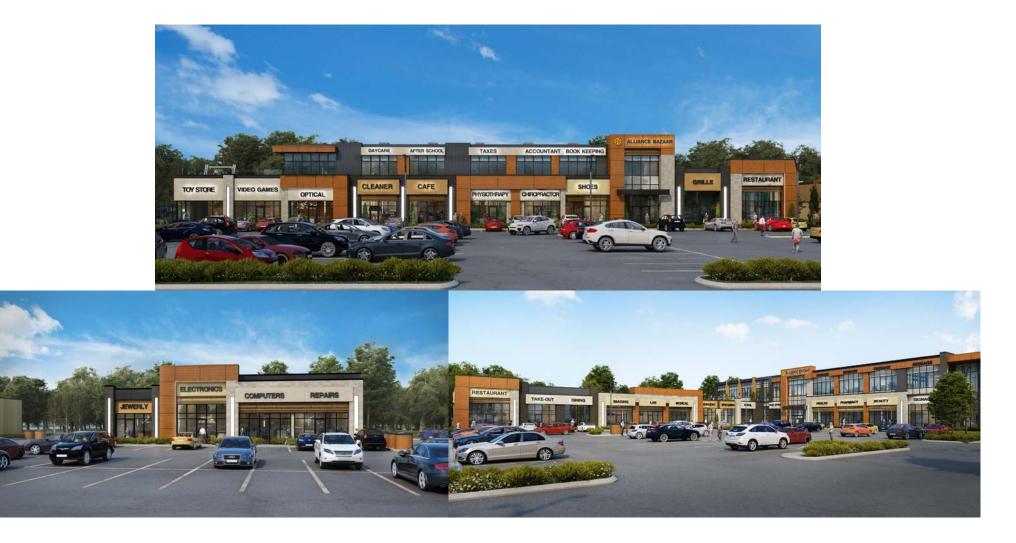

y                                                |
| Land Use/Zoning:                             | DC2                                                                |
| Year built:                                  | 2022                                                               |
| Net Lease Rate<br>SF/Annum<br>Subject Space: | Starting @ \$27.00<br>2nd Floor<br>\$35.00 Main Floor<br>Per SqFt. |
| Subject Space<br>Multiple Bay Sizes:         | From 800 SqFt. +                                                   |

Operating Costs (Lease) \$12.00/sqft./annum (2021 estimate) includes proportionate share of taxes, common area, maintenance insurance and management fees.





#### ALLIANCE BAZAAR 7030 & 6830 - ELLERSLIE ROAD SW





#### ALLIANCE BAZAAR 7030 & 6830 - ELLERSLIE ROAD SW









# **CONTACT US**





4107 - 99 St. NW Edmonton, AB T6E 3N4



https://www.romisarna.ca