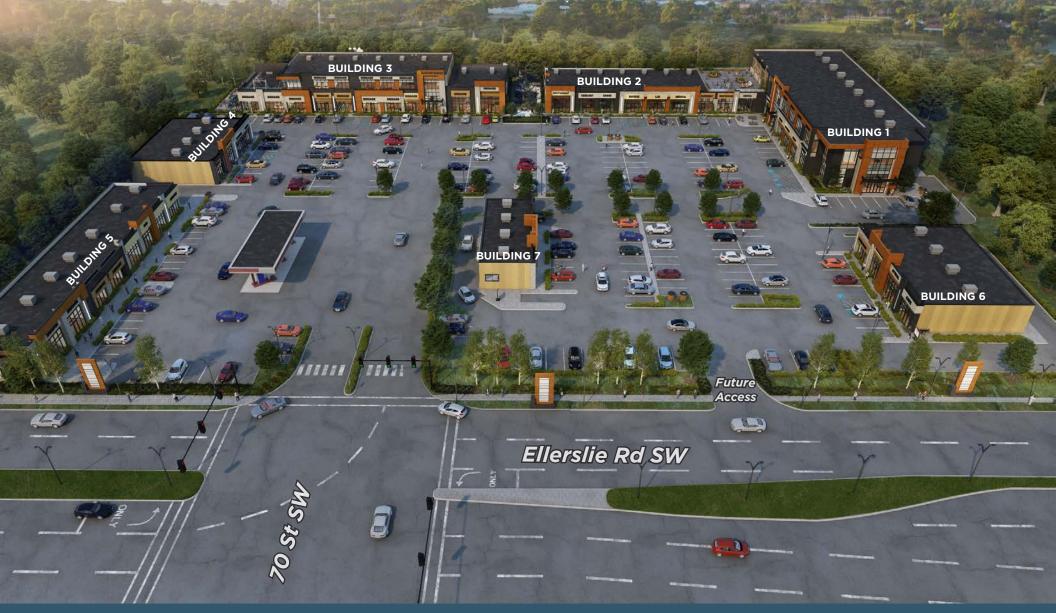

## ALLIANCE BAZAAR 7030 & 6830 - ELLERSLIE ROAD SW, T6X 1A3

### *NOW LEASING OVER 82,000 SF*

#### ALLIANCE BAZAAR 7030 & 6830 - ELLERSLIE ROAD SW