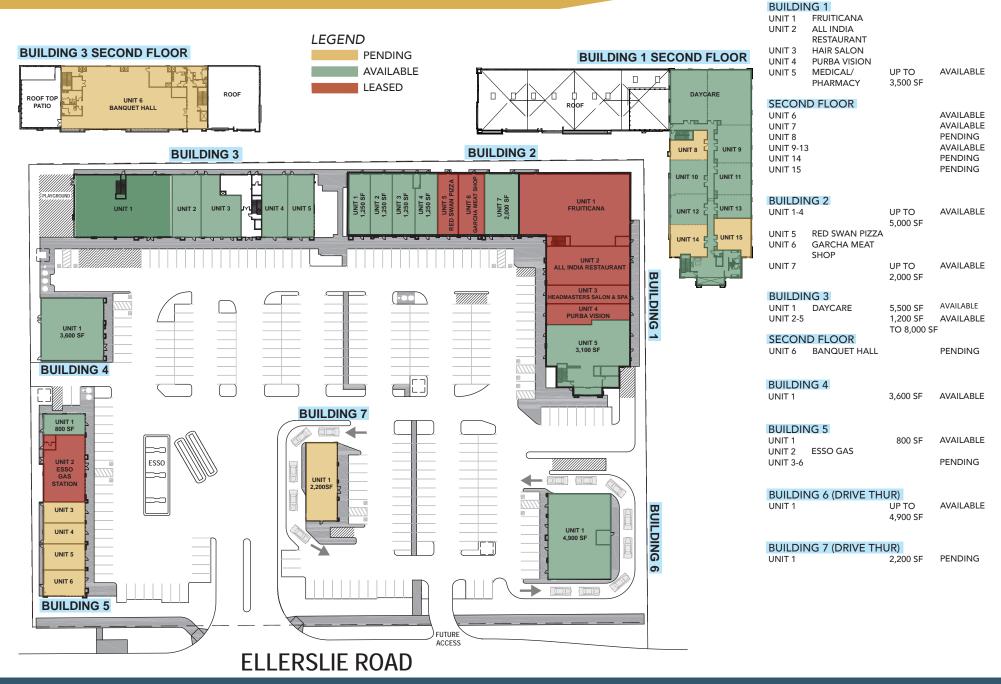

## ALLIANCE BAZAAR 7030 & 6830 - ELLERSLIE ROAD SW, T6X 1A3

### *NOW LEASING OVER 82,000 SF*

| Property Type/<br>Transaction type:          | For Lease                                                          |
|----------------------------------------------|--------------------------------------------------------------------|
| Community:                                   | Ellerslie Community                                                |
| Land Use/Zoning:                             | DC2                                                                |
| Year built:                                  | 2022                                                               |
| Net Lease Rate<br>SF/Annum<br>Subject Space: | Starting @ \$27.00<br>2nd Floor<br>\$35.00 Main Floor<br>Per SqFt. |
| Subject Space<br>Multiple Bay Sizes:         | From 800 SqFt. +                                                   |